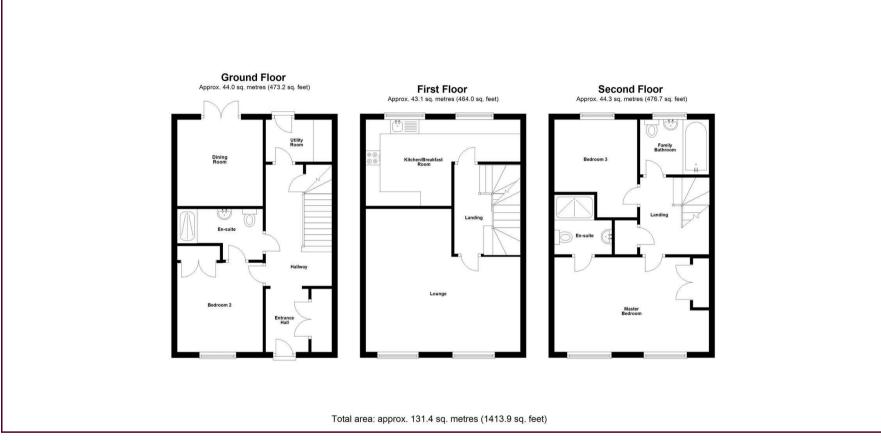

**ENTRANCE HALL** 

BEDROOM TWO 12'2" x 9'10"

**EN SUITE** 

DINING ROOM 9'10" x 9'10"

UTILTY 7'6" x 4'9"

LANDING

LOUNGE 16'11" x 16'11"

KITCHEN/BREAKFAST ROOM 17'8" x 9'10"

MASTER BEDROOM 17'8" x 10'10"

**EN SUITE** 

BEDROOM THREE 8'11" x 6'6"

**FAMILY BATHROOM** 

PRIVATE REAR GARDEN

ALLOCATED PARKING

TENURE Freehold

To arrange a viewing please call 01908 675747

The mention of any appliances and/or services within these details does not imply they are in full and efficient working order.

Any plans included within these details are a GUIDE TO THE LAYOUT OF THE PROPERTY ONLY and are NOT DRAWN TO SCALE. Dimensions are approximate.