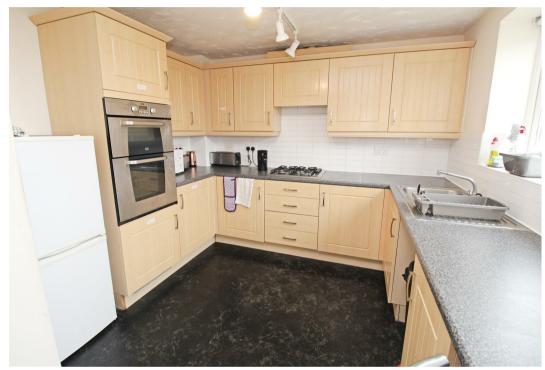

**ENTRANCE HALL** 

BEDROOM TWO 12'2" x 9'10"

**EN SUITE** 

DINING ROOM 9'10" x 9'10"

UTILTY 7'6" x 4'9"

LANDING

LOUNGE 16'11" x 16'11"

KITCHEN/BREAKFAST ROOM 17'8" x 9'10"